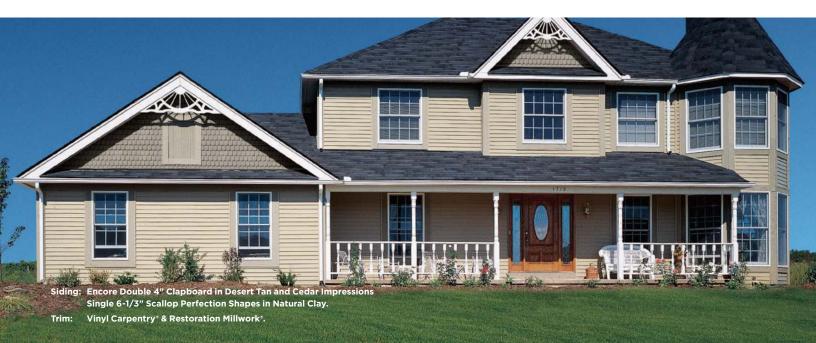

## 3 Styles. Great features.

Encore consists of traditional styles with European roots: Clapboard and Dutchlap. The Clapboard style is the most traditional and found in all parts of the United States. The Dutchlap style provides strong shadow lines and is highly popular in the Mid-Atlantic region.