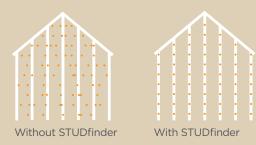

## ...for safety.

STUDfinder<sup>™</sup> is an installation system with letters on the Encore panel nail hem to ensure proper nailing to wood studs, to protect you from unwanted dangers such as damaged pipes or wires, or exposed nails.