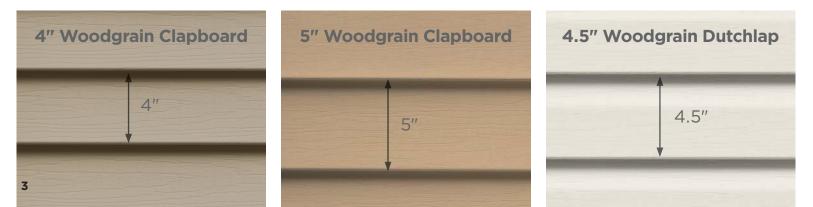

## 3 Styles. Great features.

Encore consists of traditional styles with European roots: Clapboard and Dutchlap. The Clapboard style is the most traditional and found in all parts of the United States. The Dutchlap style provides strong shadow lines and is highly popular in the Mid-Atlantic region.