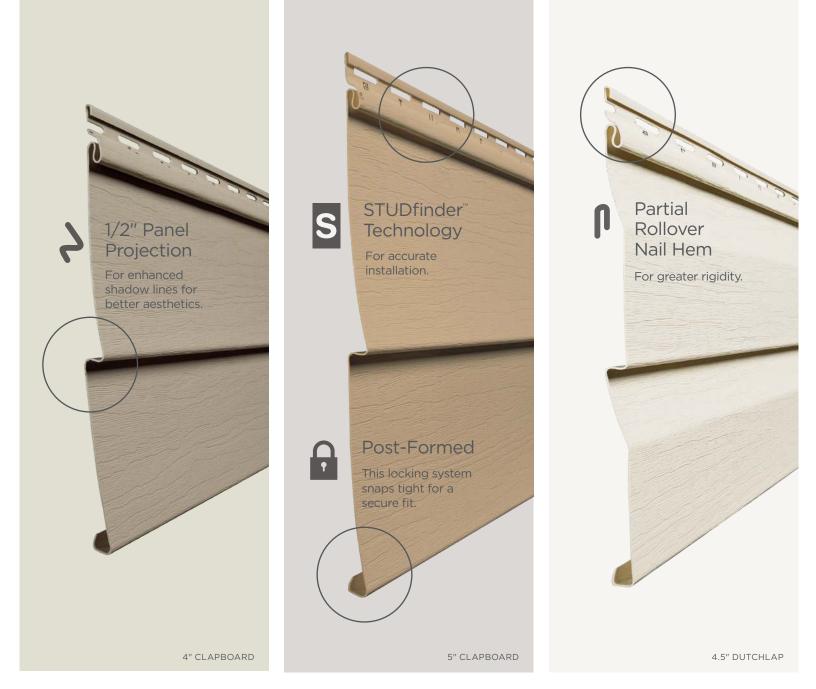

## 3 Styles. Great features.

Encore consists of traditional styles with European roots: Clapboard and Dutchlap. The Clapboard style is the most traditional and found in all parts of the United States. The Dutchlap style provides strong shadow lines and is highly popular in the Mid-Atlantic region.

## ...for safety.

STUDfinder<sup>™</sup> is an installation system with letters on the Encore panel nail hem to ensure proper nailing to wood studs, to protect you from unwanted dangers such as damaged pipes or wires, or exposed nails.