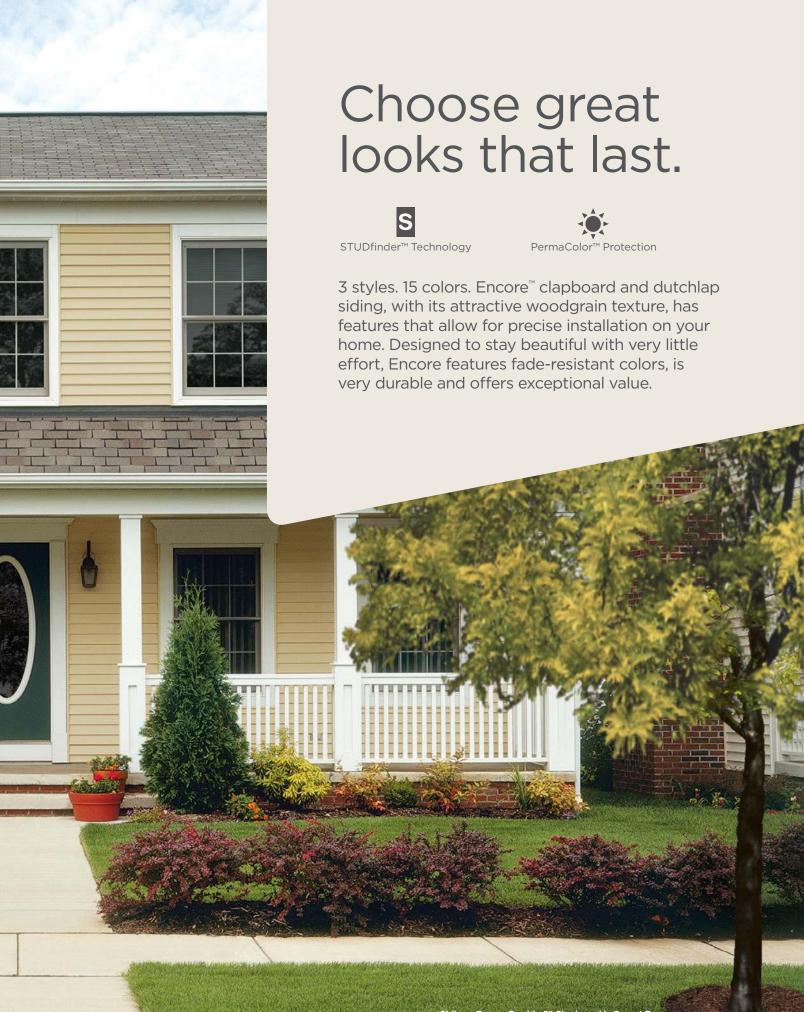

## 3 Styles. Great features.

Encore consists of traditional styles with European roots: Clapboard and Dutchlap. The Clapboard style is the most traditional and found in all parts of the United States. The Dutchlap style provides strong shadow lines and is highly popular in the Mid-Atlantic region.

## 15 Long-Lasting Colors

PermaCOLOR<sup>™</sup> System assures color performance, resistance and durability. Utilizing the newest technology and state-of-the-art formulations, CertainTeed backs their vinyl siding with PermaCOLOR Lifetime Fade Protection.

## ...for safety.

STUDfinder<sup>™</sup> is an installation system with letters on the Encore panel nail hem to ensure proper nailing to wood studs, to protect you from unwanted dangers such as damaged pipes or wires, or exposed nails.