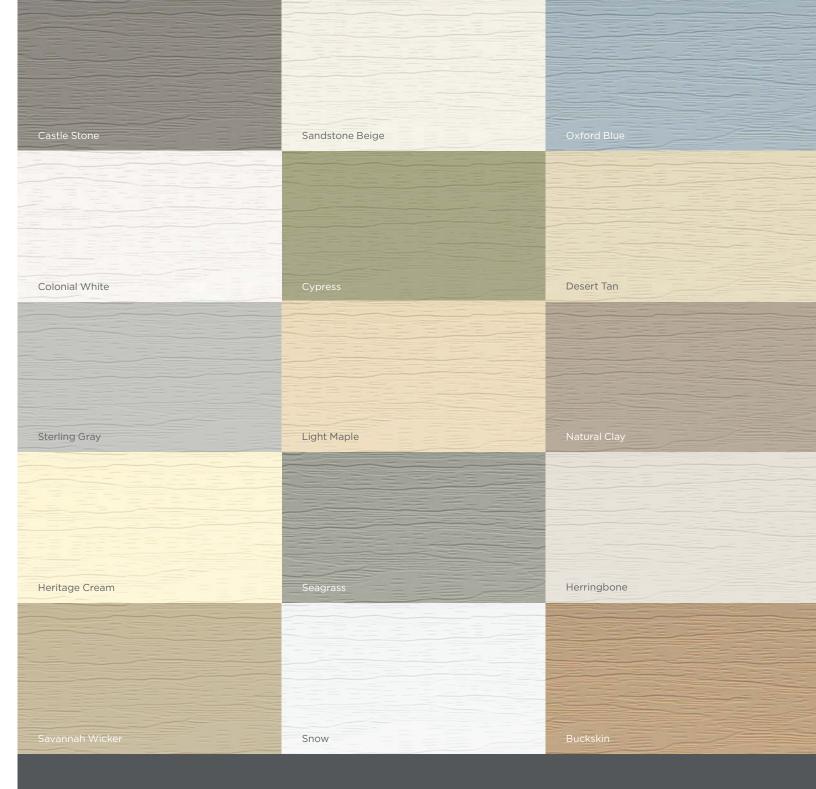

## 15 Long-Lasting Colors

PermaCOLOR<sup>™</sup> System assures color performance, resistance and durability. Utilizing the newest technology and state-of-the-art formulations, CertainTeed backs their vinyl siding with PermaCOLOR Lifetime Fade Protection.